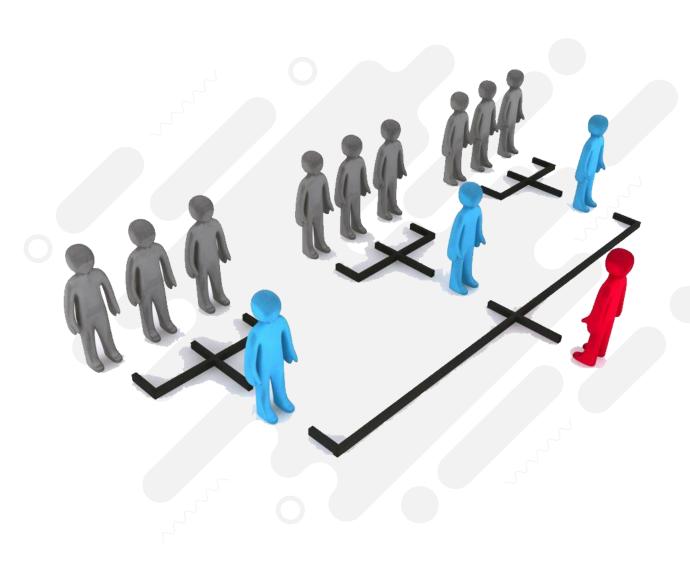

### FOOD EARNERS TRACK

1×3 Matrix with spill over,makes you grow and movefaster to any stage with bigAwards and benefits.

Registration Fee of **₩1000** for one account should be paid directly into the company's bank account.

# **FEEDER STAGE**

This stage is known as the FEEDER STAGE . You need three persons directly sponsored by you to complete feeder stage and move to stage 1.

# STAGE ONE

Once you have 12 persons/downline that is in Stage 1, you will complete stage 1 and move to stage 2 and also get the following;

# STAGE TWO

Once you have 12 persons/downline that is in Stage 2, you will complete stage 2 and move to stage 3 and also get the following;

# STAGE THREE

Once you have 12 persons/downline that is in Stage 3, you will complete stage 3 and move to stage 4 get the following;

## STAGE FOUR

Once you have 12 persons/downline that is in Stage 4, you will complete stage 4 and move to stage 5 get the following;

# STAGE FIVE

Once you have 12 persons/downline that is in Stage 5, you will complete stage 5 and move to INFINITY STAGE and get the following;