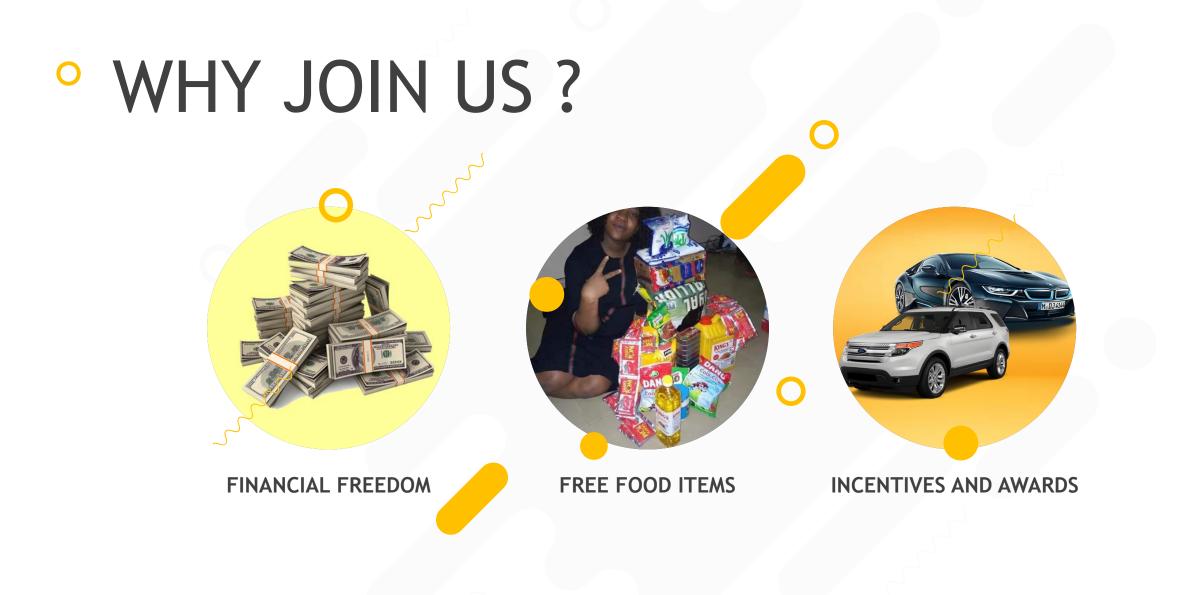

Our food rewarding system generates much needed food items and income for all traders, civil servants, students, farmers, pensioners, and everyone who register on our portal which reduce/drive away their feeding expenses.

### • WHAT • WE DO

We create the working together to provide sustainable food items for all registered members and also makes one self-employed. Also, we help to increase standard of living, creating room for job opportunity and empowering the less privilege.