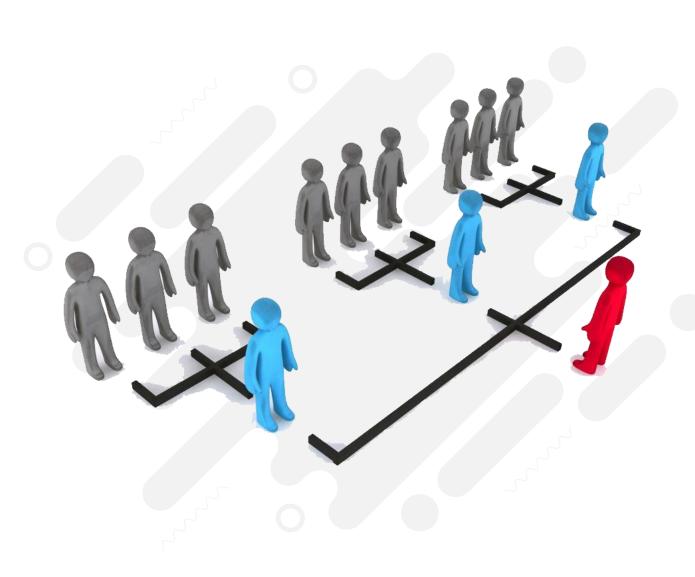

### FOOD EARNERS TRACK

1×3 Matrix with spill over,makes you grow and movefaster to any stage with bigAwards and benefits.

Registration Fee of **₩1000** for one account should be paid directly into the company's bank account.

# **FEEDER STAGE**

This stage is known as the FEEDER STAGE . You need three persons directly sponsored by you to complete feeder stage and move to stage 1.

# STAGE ONE

Once you have 12 persons/downline that is in Stage 1, you will complete stage 1 and move to stage 2 and also get the following;

# STAGE TWO

Once you have 12 persons/downline that is in Stage 2, you will complete stage 2 and move to stage 3 and also get the following;

# STAGE THREE

Once you have 12 persons/downline that is in Stage 3, you will complete stage 3 and move to stage 4 get the following;

## STAGE FOUR

Once you have 12 persons/downline that is in Stage 4, you will complete stage 4 and move to stage 5 get the following;

# STAGE FIVE

Once you have 12 persons/downline that is in Stage 5, you will complete stage 5 and move to INFINITY STAGE and get the following;