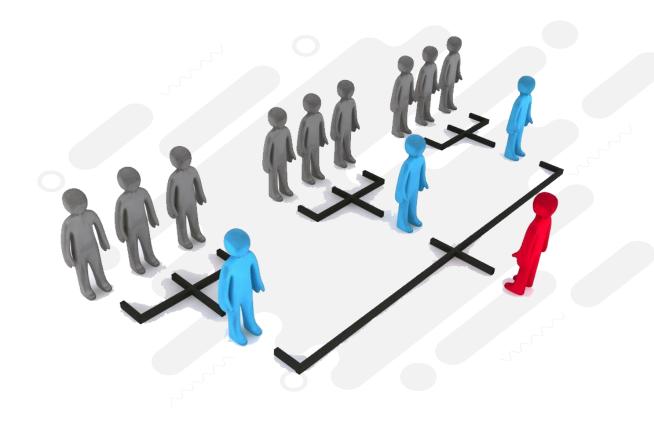

### FOOD EARNERS TRACK

1×3 Matrix with spill over,makes you grow and movefaster to any stage with bigAwards and benefits.

Registration Fee of **₩1000** for one account should be paid directly into the company's bank account.

# **FEEDER STAGE**

This stage is known as the FEEDER STAGE . You need three persons directly sponsored by you to complete feeder stage and move to stage 1.

# STAGE ONE

Once you have 12 persons/downline that is in Stage 1, you will complete stage 1 and move to stage 2 and also get the following;

# STAGE TWO

Once you have 12 persons/downline that is in Stage 2, you will complete stage 2 and move to stage 3 and also get the following;

# STAGE THREE

Once you have 12 persons/downline that is in Stage 3, you will complete stage 3 and move to stage 4 get the following;

## STAGE FOUR

Once you have 12 persons/downline that is in Stage 4, you will complete stage 4 and move to stage 5 get the following;

# STAGE FIVE

Once you have 12 persons/downline that is in Stage 5, you will complete stage 5 and move to INFINITY STAGE and get the following;